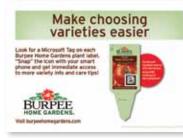

# Burpee Home Gardens tags are available only through Ball.

• Shoppers can "snap" the Microsoft Tag on every label and have varietyspecific info and care tips delivered right to their smart phone.

• Available in two sizes for single varieties, plus "To Go" style.

• Small and large tags are also available with the USDA organic seal to support organic production.

• Tags are drop-shipped directly from the tag manufacturer on your specified timeline.

• Each saleable unit must include one Burpee Home Gardens tag.

• Find the up-to-date list of available tags and place your order at **ballhort.com/burpeehomegardens**.