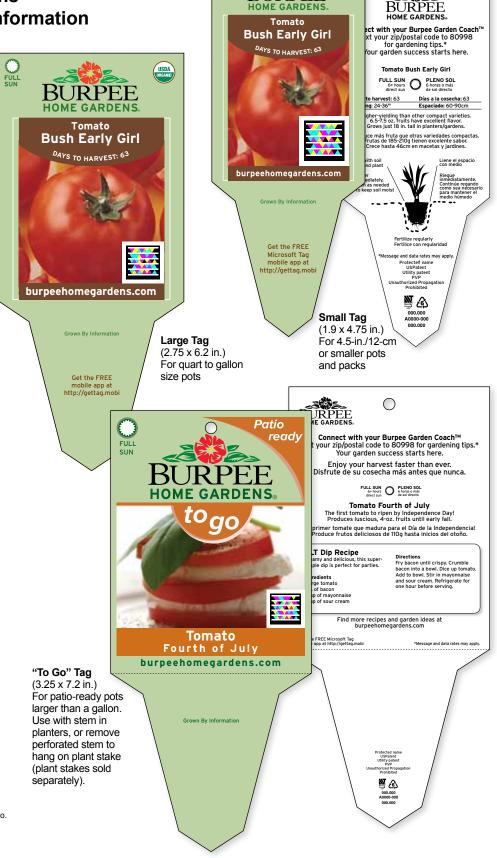

### 2012 Burpee Home Gardens<sup>®</sup> Vegetables & Herbs Tag Information

# Burpee Home Gardens tags are available only through Ball.

• Shoppers can "snap" the Microsoft Tag on every label and have varietyspecific info and care tips delivered right to their smart phone.

• Available in two sizes for single varieties, plus "To Go" style.

• Small and large tags are also available with the USDA organic seal to support organic production.

• Tags are drop-shipped directly from the tag manufacturer on your specified timeline.

• Each saleable unit must include one Burpee Home Gardens tag.

• Find the up-to-date list of available tags and place your order at **ballhort.com/burpeehomegardens**.

#### Tag Cost

Large: \$57.30 per 1,000 delivered Order in bundles of 50.

**Small:** \$48.15 per 1,000 delivered Order in bundles of 50.

**To Go:** \$117.00 per 1,000 delivered Order in bundles of 25.

Royalty: \$0.14 per tag