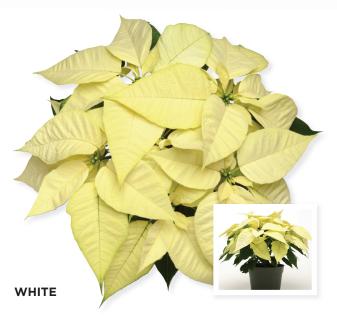

vels if media EC increases too rapidly
   High EC at finish can result in root damage, reduced shelf life and possible *Pythium*

#### CHRISTMAS JOY

BETTER BLENDS, EARLY SALES.





Christmas Joy Red and White make a great mix

#### **CHRISTMAS JOY SERIES**

- A week earlier than Thanksgiving, this series will color up right on time for Black Friday
- · Medium vigor and even branching, so it makes it to retail intact
- · Hits the early market without black cloth
- Less shrink, so you can send more colors to retail
- Uniform at every stage all colors are exactly the same, making for great mixes
- Grows cool to save energy and money
- The addition of NEW Marble expands this collection to offer a full range of options, including a red, white, pink and a novelty

Vigor Normal



# **RED**





#### **CULTURE THAT WORKS**



#### **GARY'S** NOTES

"Christmas Joy varieties grow steadily once the branches develop, with stronger growth through Mid-October. Then they slow down significantly as they get closer to finishing."

#### **PROPAGATION**

- Plant from liner at 22-24 days
- Apply rooting hormone at the base of cutting
- Start feed program at day 7 to prevent yellowing
- Apply 500 ppm Cycocel spray at day 18-20
- · Plant into finished container when well-rooted

#### EARLY FINISHED GROWTH

- Pinch early: at day 14-16 from a liner; at day 24-26 for direct-stick
- Apply light PGR when branches are 1-1.5 in. (2.5-4 cm) using Cycocel spray at 500 ppm
- Prevention strategies for *Pythium* and *Rhizoctonia* are recommended shortly after planting into finished

#### **GROWING ON**