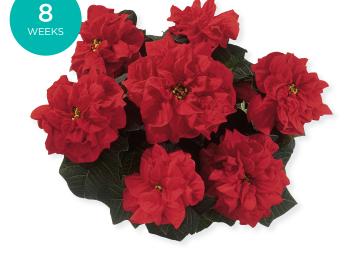

#### CHRISTMAS JOY

BETTER BLENDS, EARLY SALES.

Christmas Joy Red and White make a great mix

#### **CHRISTMAS JOY SERIES**

- A week earlier than Thanksgiving, this series will color up right on time for Black Friday
- · Medium vigor and even branching, so it makes it to retail intact
- · Hits the early market without black cloth
- Less shrink, so you can send more colors to retail
- Uniform at every stage all colors are exactly the same, making for great mixes
- Grows cool to save energy and money
- The addition of NEW Marble expands this collection to offer a full range of options, including a red, white, pink and a novelty

Vigor Normal

# **RED**