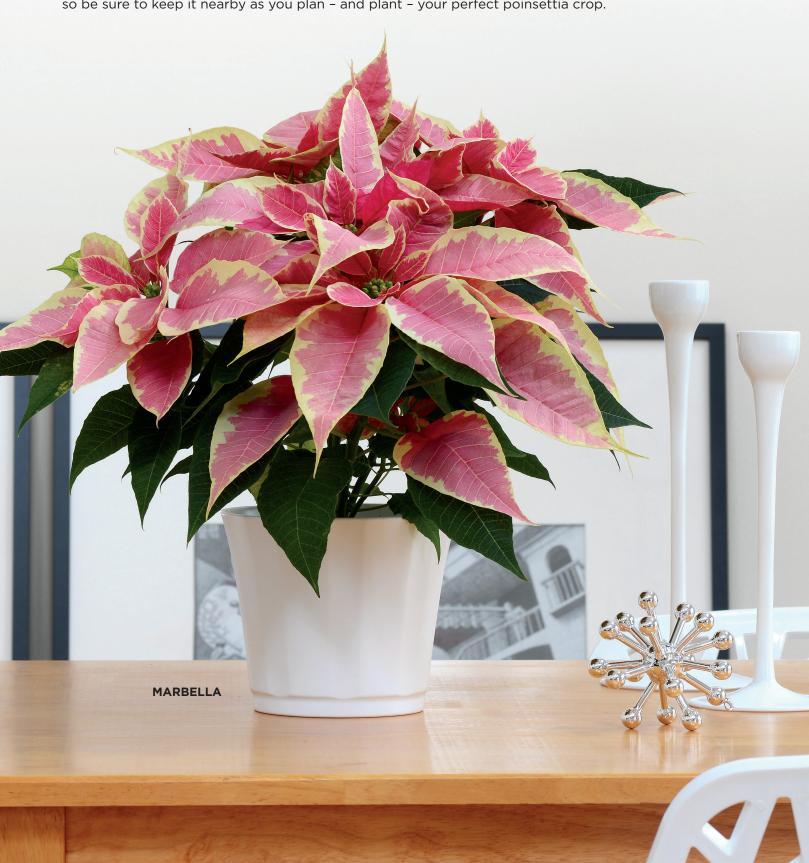

|

<sup>&</sup>lt;sup>3</sup> COOL FINISH: Indicates minimum temperature starting 2 weeks after the beginning of short days. Please note that a crop grown cooler requires more time to finish (4 to 7 days), and will have smaller bracts and darker color (for example, white may turn cream-yellow). Toward the end of the crop (2 weeks prior to shipping), slowly lower the temperature for green-leafed varieties to 65°F (18°C) day/night and dark green-leafed varieties to 63°F (17°C) day/night.

<sup>&</sup>lt;sup>4</sup> Available as **MINI UNROOTED CUTTING** (URC).

## TIPS FOR PRODUCING PICTURE-PERFECT POINSETTIAS

This easy-to-use culture guide provides helpful growing info and production tips... so be sure to keep it nearby as you plan – and plant – your perfect poinsettia crop.



#### PROPAGATION GUIDE

#### **Unrooted Cuttings**

Open boxes upon arrival and check the temperature inside the box. Unpack the cuttings in a cooler at 50°F/10°C and monitor temperatures throughout the unpacking, storing and sticking process. If temperature is greater than 70°F/21°C, allow cuttings to cool down before sticking. Keep the cuttings moist and turgid while handling, and avoid letting them get too warm.

Stick cuttings in media-filled liner trays, preferably using a stabilized media such as Ellepot or Oasis.

Note: It's preferable to stick unrooted cuttings right away. But if you must store cuttings, keep them cool (50°F/10°C) for no more than 24 hours. After sticking, keep propagation environment shaded and cool for the first two days to limit stress that can result from the