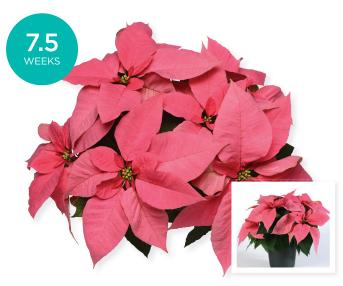

# EARLY **NOVELTIES**

Give your early-season program a differentiated look with these perfectly pink performers offering something bolder and brighter.

#### **MARBELLA**

- Top-selling novelty
- Exceptional pink and white color contrast intensifies with cool finishing, but stays stable in warmer temps
- · A great addition to large pot programs

Vigor ••••