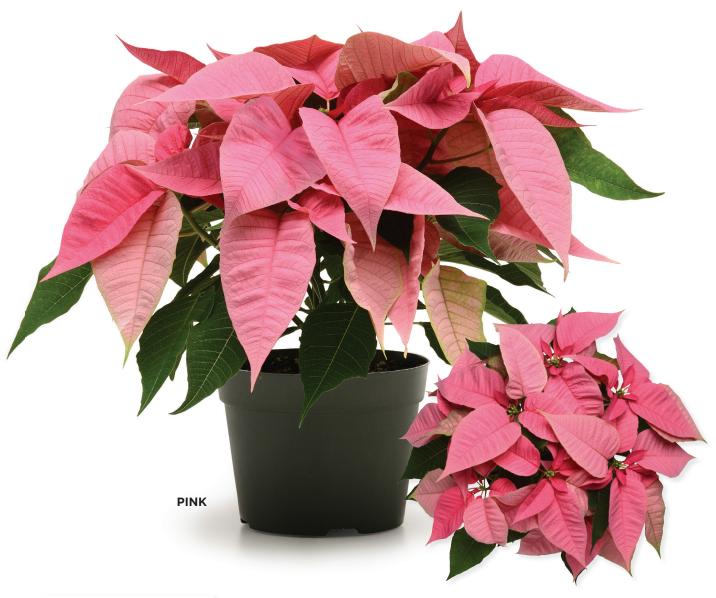

#### CHRISTMAS BEAUTY SERIES

- Saves space with a mid-season finish
- Controlled habit for excellent sleeveability
- A Southern favorite performs well under Southern conditions
- Bred for maximum space efficiency
- Performs well under cool finishing conditions
- Strong roots for long-lasting plants and less shrink
- Excellent choice for mixes!
- Marble has the most saturated marble color of any poinsettia; a must-have color on a top-performing, true Christmas Beauty frame
- · Red, White and Pink are available as mini cuttings

Vigor Normal

**PINK** 