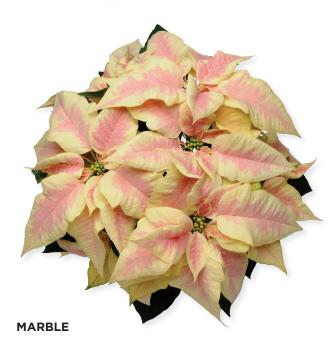

# **MARBLE**

#### CHRISTMAS BEAUTY SERIES

- Saves space with a mid-season finish
- Controlled habit for excellent sleeveability
- A Southern favorite performs well under Southern conditions
- Bred for maximum space efficiency
- Performs well under cool finishing conditions
- Strong roots for long-lasting plants and less shrink
- Excellent choice for mixes!
- Marble has the most saturated marble color of any poinsettia; a must-have color on a top-performing, true Christmas Beauty frame
- · Red, White and Pink are available as mini cuttings