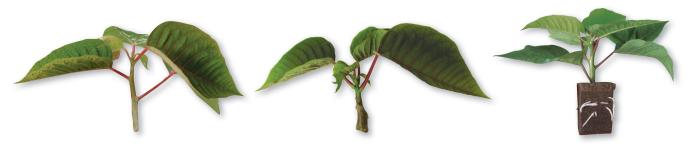

#### **PROPAGATION**

- Apply rooting hormone at the base of cutting
- Start feed program at day 7 to prevent yellowing
  May not require PGR application in propagation
- Will branch very early based on leaf maturity, not just pinch
  Plant into finished container when well-rooted

#### **EARLY FINISHED GROWTH**

- direct-stick
- Apply light PGR when branches are 1-1.5 in. (2.5-4 cm)
- Apply Cycocel spray at 500 ppm to even out branches

#### **GROWING ON**

- Grows steadily once the branches develop and exhibits consistent moderate growth throughout the crop until
- Northern Climate: Apply Cycocel spray at 500 ppm
   Southern Climate: Can use Cycocel spray up to 1,000 ppm Use 1-2 applications of B-Nine (1,000 ppm)/Cycocel (500 ppm) before September 20
- Apply later Cycocel sprays at 500-750 ppm
- · Micro Bonzi drenches can begin in early October