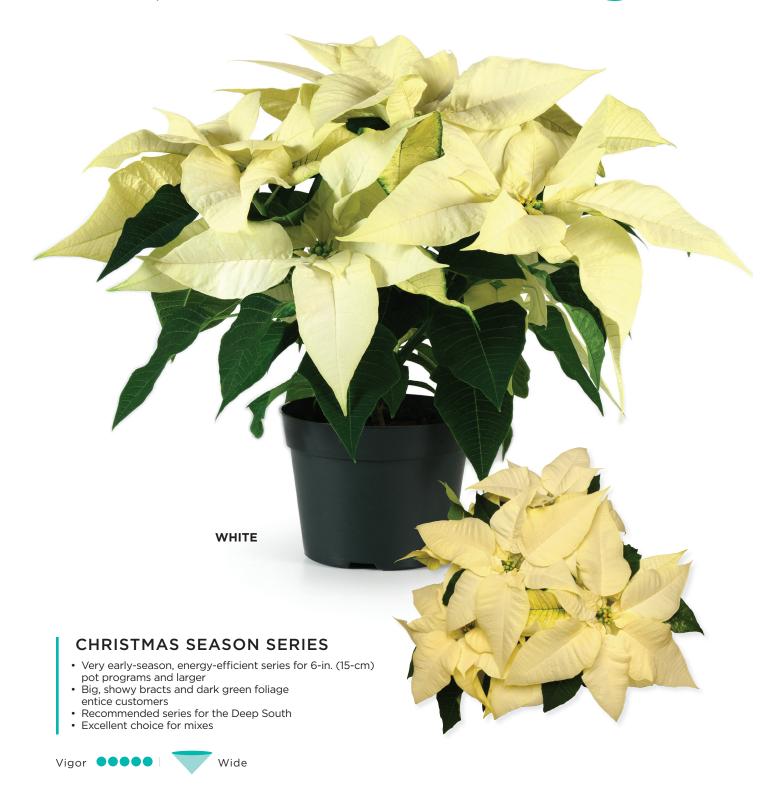

#### CHRISTMAS **SEASON**™

BIG POTS, BIG SALES.

#### **CULTURE THAT WORKS**

**TIP:** The Christmas Season Series requires earlier, more aggressive applications of Cycocel after the pinch, when lateral branches are 1 to 1.5 in. (2.5 to 4 cm) in length, to promote stem strength.