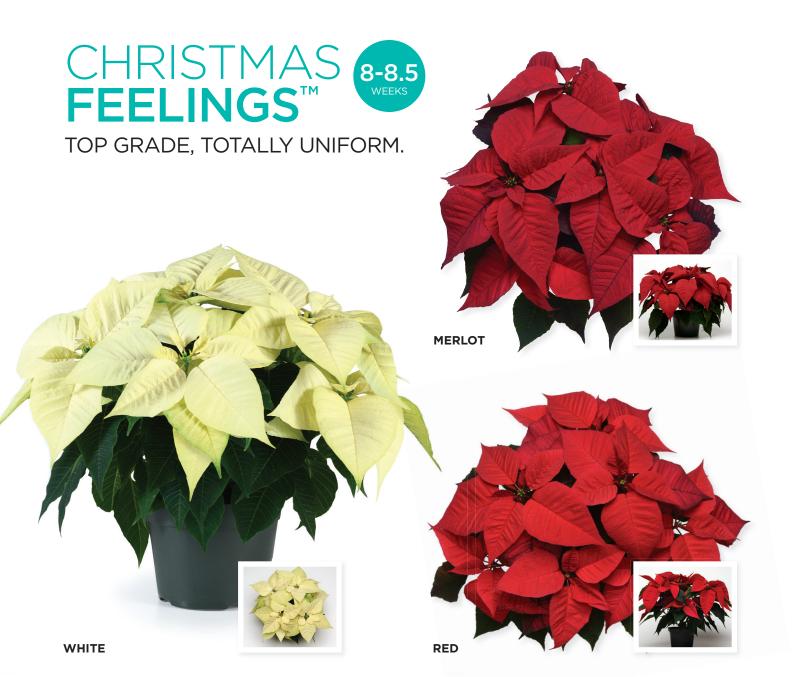

#### **CHRISTMAS FEELINGS SERIES**

- Best-selling series is reliably uniform across an impressive color range, making it great for mixes
- Space-efficient and easy to grow
- Low energy input and low PGR requirements save time and money
- No late-season stretch, so you send better-looking plants to market
- · Strong habit for more saleable plants and excellent post-harvest characteristics
- Dependable timing to finish for peak shipping
- Red, White and Pink are available as mini cuttings

Vigor •••

# **RED CINNAMON**