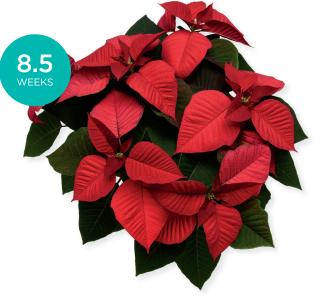

#### CHRISTMAS BEAUTY SERIES

- Saves space with a mid-season finish
- Controlled habit for excellent sleeveability
- A Southern favorite performs well under Southern conditions
- Bred for maximum space efficiency
- Performs well under cool finishing conditions
- Strong roots for long-lasting plants and less shrink
- Excellent choice for mixes!
- Marble has the most saturated marble color of any poinsettia; a must-have color on a top-performing, true Christmas Beauty frame
- · Red, White and Pink are available as mini cuttings

Vigor Normal

**PINK** 

# **MARBLE**