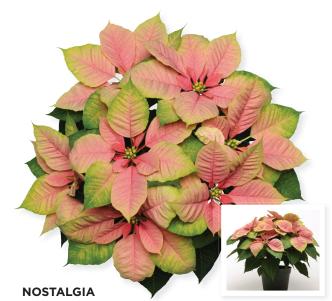

# EARLY **NOVELTIES**

Give your early-season program a differentiated look with these perfectly pink performers offering something bolder and brighter.

#### **MARBELLA**

- Top-selling novelty
- Exceptional pink and white color contrast intensifies with cool finishing, but stays stable in warmer temps
- · A great addition to large pot programs

Vigor ••••

#### **CHRISTMAS RIBBONS**

- Upscale novelty is a great addition to your early programSubtle cream background is enhanced with elegant pink speckles
- Grower-friendly with excellent branching and medium vigor