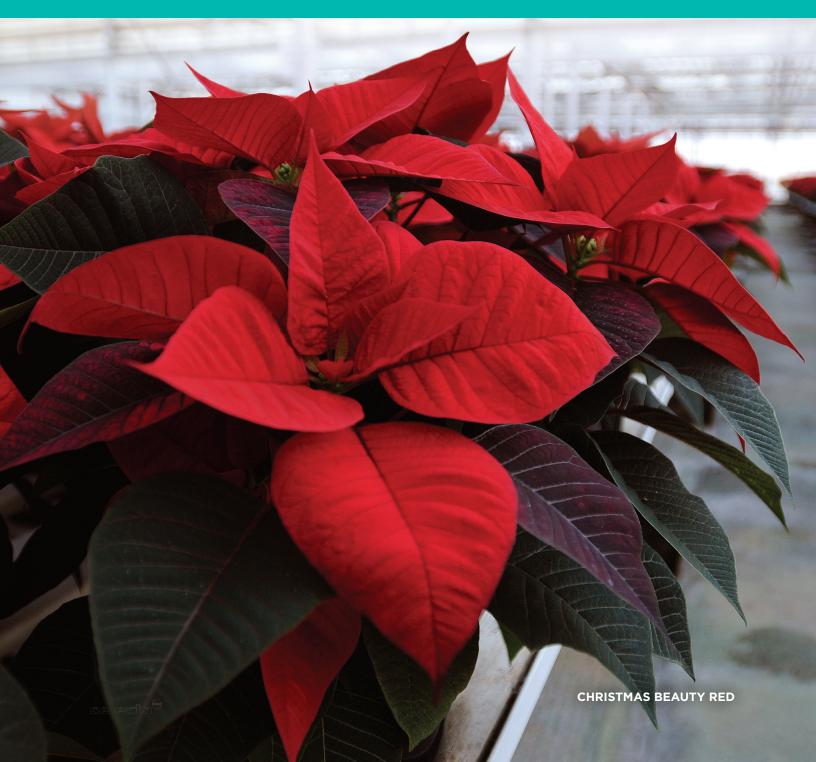

#### V-SHAPED HABIT:

CHRISTMAS **BEAUTY** 

MAXIMIZE SPACE, REALIZE PROFIT.

#### CHRISTMAS BEAUTY SERIES

- Saves space with a mid-season finish
- Controlled habit for excellent sleeveability
- A Southern favorite performs well under Southern conditions
- Bred for maximum space efficiency
- Performs well under cool finishing conditions
- Strong roots for long-lasting plants and less shrink
- Excellent choice for mixes!
- Marble has the most saturated marble color of any poinsettia; a must-have color on a top-performing, true Christmas Beauty frame
- · Red, White and Pink are available as mini cuttings