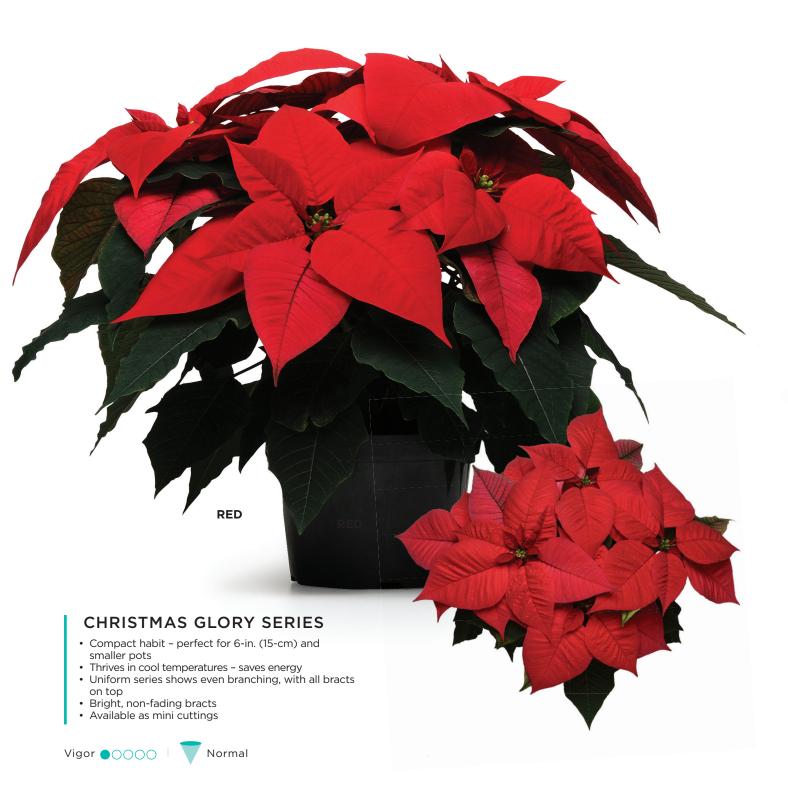

## CHRISTMAS GLORY 7.5 WEEKS

SMALLER POTS, BIGGER APPEAL.

#### MINI POINSETTIAS

Mini poinsettias make the ideal "grab-n-go" gift item when placed by the cash register at retail. Take advantage of this popular trend by ordering some of our best-selling varieties in mini cutting form, which we have indicated throughout the book.

#### **GARY'S** NOTES

"Christmas Glory is a variety that is specifically targeted for early sales of smaller containers and should be shipped when ready."