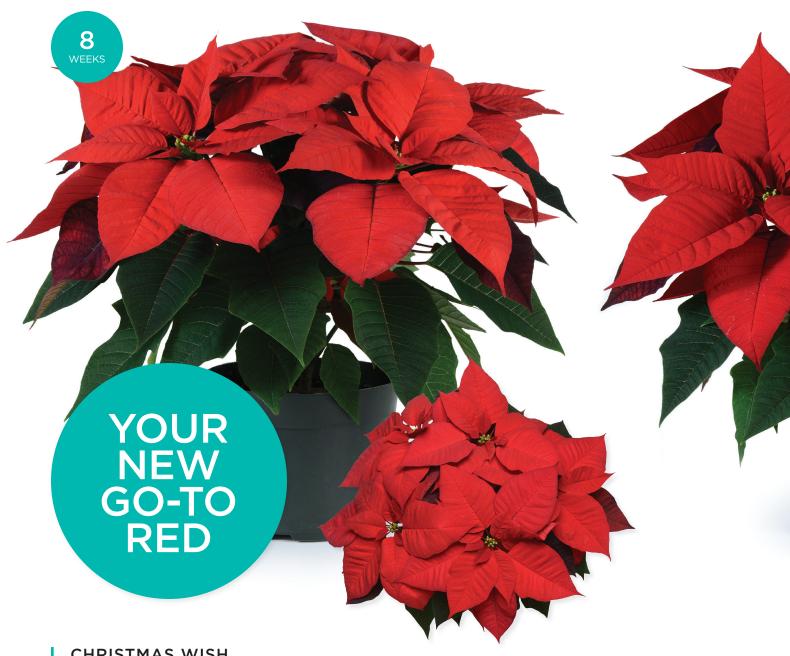

#### CHRISTMAS WISH

EARLIER & BRIGHTER.

#### **CHRISTMAS WISH**

- Compared to Christmas Day, Christmas Wish is 3 to 4 days earlier and slightly brighter red in color.
- Long-lasting cyathia for extended life on the bench and on the shelf
- Ships and shows strong, thanks to the break-resistant V-shaped habit
- High-quality root system for higher yield and lower shrink
- · Bright red color won't fade in the heat of the South