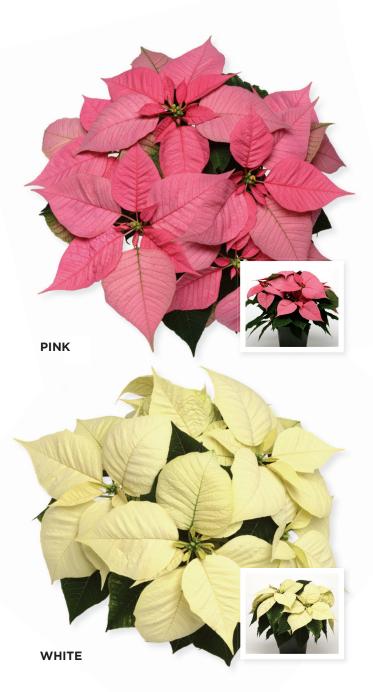

#### **CHRISTMAS FEELINGS SERIES**

- Best-selling series is reliably uniform across an impressive color range, making it great for mixes
- Space-efficient and easy to grow
- Low energy input and low PGR requirements save time and money
- No late-season stretch, so you send better-looking plants to market
- · Strong habit for more saleable plants and excellent post-harvest characteristics
- Dependable timing to finish for peak shipping
- Red, White and Pink are available as mini cuttings