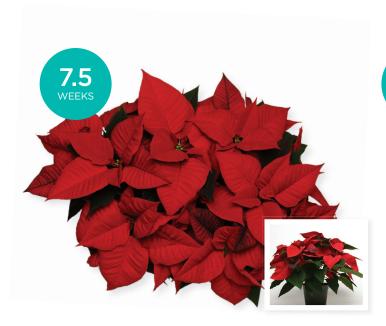

tures that make a huge splash at retail!



#### **CANDLELIGHT WHITE**

- Grow it alongside or in combos with Christmas Day Red – a good match in vigor, timing and habit Large bracts with cyathia that do not drop assure the
- best retail shelf life among white varieties
- Versatile white is perfect for mid-season markets







#### **CHRISTMAS MORNING**

- Ideal for Black Friday, this early-season medium-to-compact grower will look fresh and festive in a variety of pot sizes
- Features the leaf shape, color and upright branching look of Christmas Day Red, with an earlier season for quicker market delivery



#### **VALENTINE**

- Romantic look adds eye-catching appeal to your program
- Huge, long-lasting cyathia for extended shelf life
- Adaptable to pot and cut flower use

Vigor Narrow



#### **NOEL RED**

- Energy-efficient variety finishes earlyPerfect for high-quality, larger plant formats
- Florist-quality plant has upright branching and a beautiful, round habit

Vigor •••



#### WINTERSUN WHITE

- Good white for paintingWell-branched and upright variety
- Features sturdy stems and oak-shaped foliage
- Great post-harvest performance

Vigor Narrow



#### **CHRISTMAS PARTY**

- Show-stopper with early flowering for Black Friday sales
- Unique fluorescent pink color is a knockout
- Exceptional uniformity
- · Medium vigor

Vigor Normal





#### CHRISTMAS TRADITION

- Timed for late-season church and fundraiser use
- Elegant dark red color bracts don't fade, even in high light
- Excellent indoor shelf life keeps it beautiful for the entire Christmas season

Vigor ••••