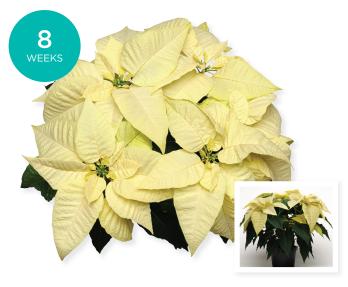

#### CHRISTMAS BEAUTY SERIES

- Saves space with a mid-season finish
- Controlled habit for excellent sleeveability
- A Southern favorite performs well under Southern conditions
- Bred for maximum space efficiency
- Performs well under cool finishing conditions
- Strong roots for long-lasting plants and less shrink
- Excellent choice for mixes!
- Marble has the most saturated marble color of any poinsettia; a must-have color on a top-performing, true Christmas Beauty frame
- · Red, White and Pink are available as mini cuttings

# **MARBLE**