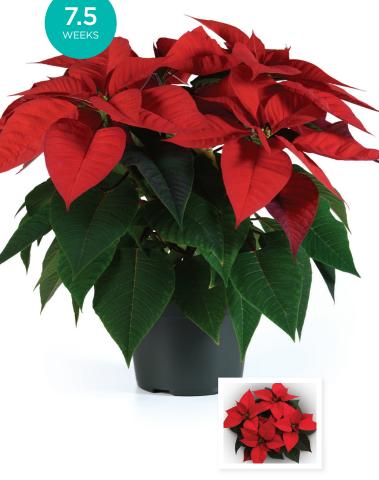

sy, early and efficiently for a striking retail display
- · Also ideal for big pot finishing

Vigor Narrow



#### **CHRISTMAS STAR**

- A vigorous mid-season poinsettia
- · Features rich, red bracts on a strong, upright habit
- An excellent choice for large containers

Vigor Narrow



#### STAR **SELLERS**

These anything-but-traditional varieties offer all the consistency, excellent plant structure and efficiency of standard poinsettias, with the unique colors and textures that make a huge splash at retail!



#### **CANDLELIGHT WHITE**

- Grow it alongside or in combos with Christmas Day Red – a good match in vigor, timing and habit Large bracts with cyathia that do not drop assure the
- best retail shelf life among white varieties
- Versatile white is perfect for mid-season markets







#### **CHRISTMAS MORNING**

- Ideal for Black Friday, this early-season medium-to-compact grower will look fresh and festive in a variety of pot sizes
- Features the leaf shape, color and upright branching look of Christmas Day Red, with an earlier season for quicker market delivery



#### **VALENTINE**

- Romantic look adds eye-catching appeal to your program
- Huge, long-lasting cyathia for extended shelf life
- Adaptable to pot and cut flower use

Vigor Narrow



#### **NOEL RED**

- Energy-efficient variety finishes earlyPerfect for high-quality, larger plant formats
- Florist-quality plant has upright branching and a beautiful, round habit

Vigor •••



#### WINTERSUN WHITE

- Good white for paintingWell-branched and upright variety
- Features sturdy stems and oak-shaped foliage