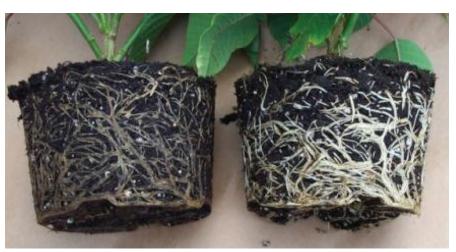

Strong roots.
These plants
stand up to any
watering method,
including floodfloor irrigation, for
lower shrink and
higher yield.