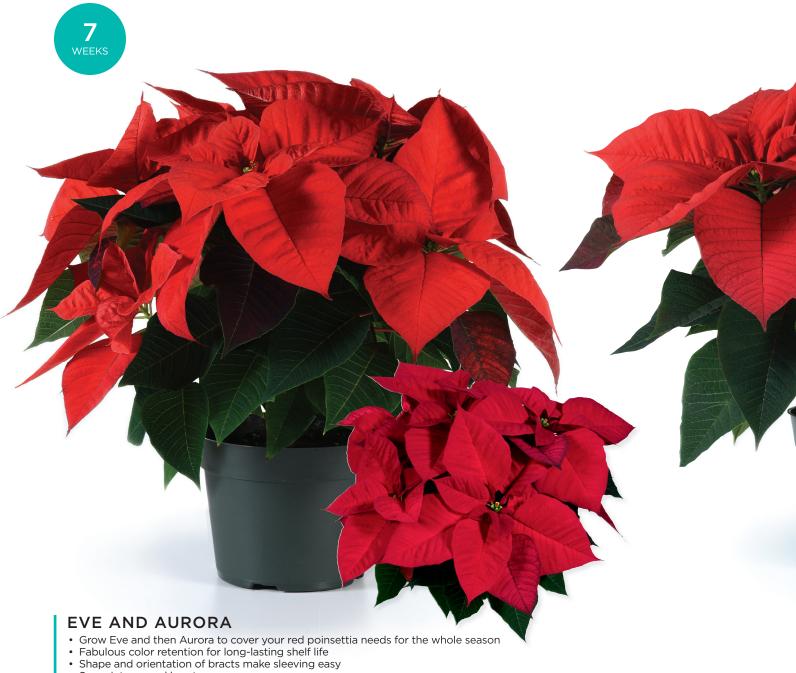

#### TWO REDS TO COVER YOUR SEASON

#### **CHRISTMAS EVE RED**

SHIPS TO RETAIL WEEK 46-47.

- Same intense red bracts
- Same culture regime
- Both are medium-high vigor with upright habits, and they are ideal for 6-in. (15-cm) pots
- Reliable/predictable timing across a wide variety of environments
- Excellent option for Southern growers
- · Christmas Eve Red is available as a mini cutting

Vigor •••• **Narrow** 