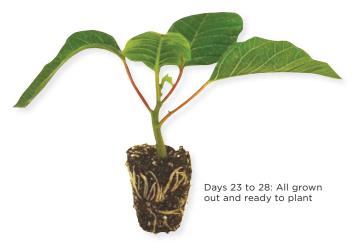

#### MINI POINSETTIAS

Mini poinsettias make the ideal "grab-n-go" gift item when placed by the cash register at retail. Take advantage of this popular trend by ordering some of our best-selling varieties in mini cutting form, which we have indicated throughout the book.