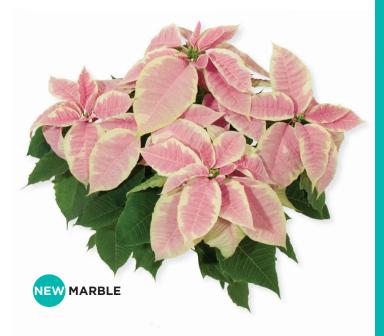

levels if media EC increases too rapidly
   High EC at finish can result in root damage, reduced shelf life and possible *Pythium*

#### CHRISTMAS JOY

BETTER BLENDS, EARLY SALES.





Christmas Joy Red and White make a great mix

#### **CHRISTMAS JOY SERIES**

- A week earlier than Thanksgiving, this series will color up right on time for Black Friday
- · Medium vigor and even branching, so it makes it to retail intact
- · Hits the early market without black cloth
- Less shrink, so you can send more colors to retail
- Uniform at every stage all colors are exactly the same, making for great mixes
- Grows cool to save energy and money
- The addition of NEW Marble expands this collection to offer a full range of options, including a red, white, pink and a novelty

Vigor Normal



# **RED**





#### **CULTURE THAT WORKS**



#### **GARY'S** NOTES

"Christmas Joy varieties grow steadily once the branches develop, with stronger growth through Mid-October. Then they slow down significantly as they get closer to finishing."

#### **PROPAGATION**

- Plant from liner at 22-24 days
- Apply rooting hormone at the base of cutting
- Start feed program at day 7 to prevent yellowing
- Apply 500 ppm Cycocel spray at day 18-20
- · Plant into finished container when well-rooted

#### EARLY FINISHED GROWTH

- Pinch early: at day 14-16 from a liner; at day 24-26 for direct-stick
- Apply light PGR when branches are 1-1.5 in. (2.5-4 cm) using Cycocel spray at 500 ppm
- Prevention strategies for *Pythium* and *Rhizoctonia* are recommended shortly after planting into finished

#### **GROWING ON**