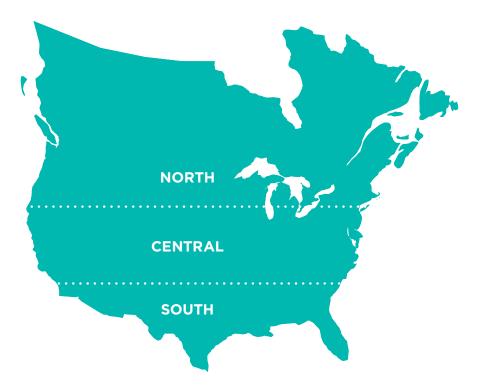

#### YOUR OPE SOURCE FOR RELIABLE SUPPLY

Selecta One works with an extensive supply chain network to offer you the **most** availability and highest-quality cuttings where and when you need them most. With production farms in Mexico, Africa and Nicaragua, we are working to provide our North American market with fast, reliable delivery. Read more about our supply chain on page 21.

#### YOUR PRODUCT, YOUR SCHEDULE

GET WHAT YOU NEED, WHEN YOU NEED IT.

Selecta's extensive supply chain network offers you reliable delivery of exactly what you need, when you need it. We partner with Vivero, an experienced production farm in Cuernavaca, Morales, Mexico, to provide our North American market with fast, reliable delivery of unrooted product. Our experienced team grows every cutting for consistent quality and optimal size for rooting, then ships your poinsettias in one convenient shipment. With frequent flights from Mexico to the U.S. and Canada, you get the cuttings you need quickly and in excellent condition.

Our network of suppliers in Uganda and Las Limas, Nicaragua, provide the same full selection of product and can provide unrooted cuttings to North America at any time. Callused cuttings are available from Las Limas and Vivero.