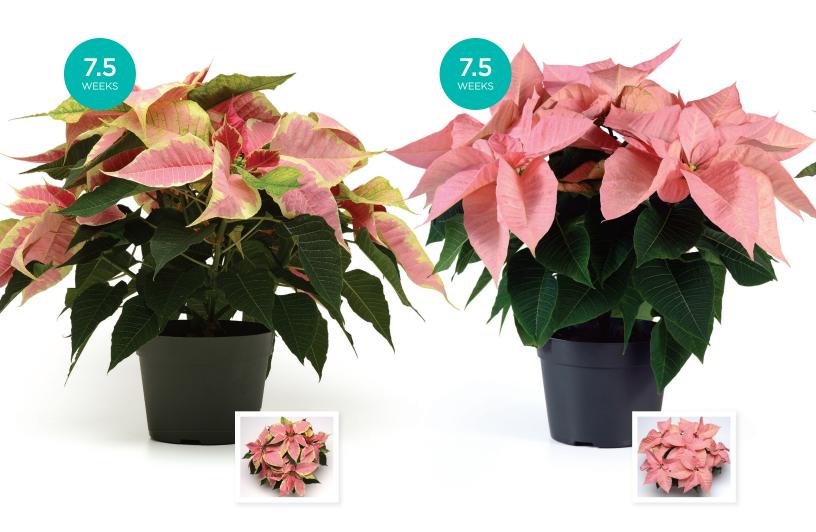

# EARLY **NOVELTIES**

Give your early-season program a differentiated look with these perfectly pink performers offering something bolder and brighter.

#### **MARBELLA**

- Top-selling novelty
- Exceptional pink and white color contrast intensifies with cool finishing, but stays stable in warmer temps
- · A great addition to large pot programs

Vigor ••••

#### **CHRISTMAS RIBBONS**

- Upscale novelty is a great addition to your early programSubtle cream background is enhanced with elegant pink speckles
- Grower-friendly with excellent branching and medium vigor