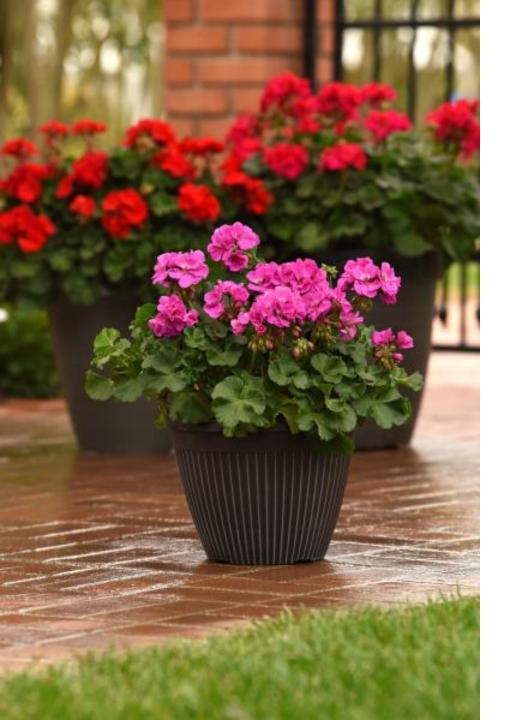

#### Solera Interspecific Geraniums

- Dark leaf, medium-sized mounded plants keep their blooms all season.
- Excellent garden performance in an easy-to-control, medium greenhouse habit.
- Interspecific breeding means great heat tolerance and longevity in the landscape and containers.
- Availability from our new state-of-the-art YecaFlora farm with trucking during peak to the U.S. border.

Lavender

Purple Coming in 2026!

Watermelon

Fuchsia

Orange

Red

Dark Red Coming in 2026!