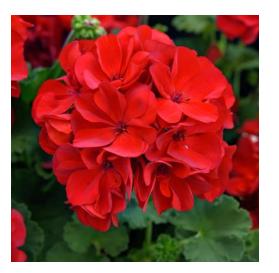

Best Practices & PGR Recommendations





Ball Flora Plant.

#### Solera Interspecific Geraniums

- Dark leaf, medium-sized mounded plants keep their blooms all season.
- Excellent garden performance in an easy-to-control, medium greenhouse habit.
- Interspecific breeding means great heat tolerance and longevity in the landscape and containers.
- Availability from our new state-of-the-art YecaFlora farm with trucking during peak to the U.S. border.





Lavender



Purple Coming in 2026!



Watermelon



Fuchsia





Orange



Red



Dark Red Coming in 2026!



## Crop Culture

Spring 2024 West Chicago Grow Out:

- Trialed 3 different PGR applications:
  - Cycocel 1000ppm
  - Cycocel 1000ppm/B9 2500ppm
  - Florel 400ppm

Ball Flora Plant.

• End goal to determine best finishing recommendation



### Crop Culture

Spring 2024 West Chicago Grow Out:

- All colors were stuck week 50, transplanted week 2.
- Grown in a greenhouse environment with an ADT of 74.5F in a 6 inch pot.
- Solera is recommended for 4 to 8 inch pot sizes.
- A B9/Cycocel tank mix provided the most well branched, toned finished plants

Ball Flora Plant.



### **Competitor Comparison Trial - Orange**





Competitor Orange

Ball Flora Plant.

#### Competitor Comparison Trial - Red









### Key Takeaways



#### **Best PGR practices:**

- A