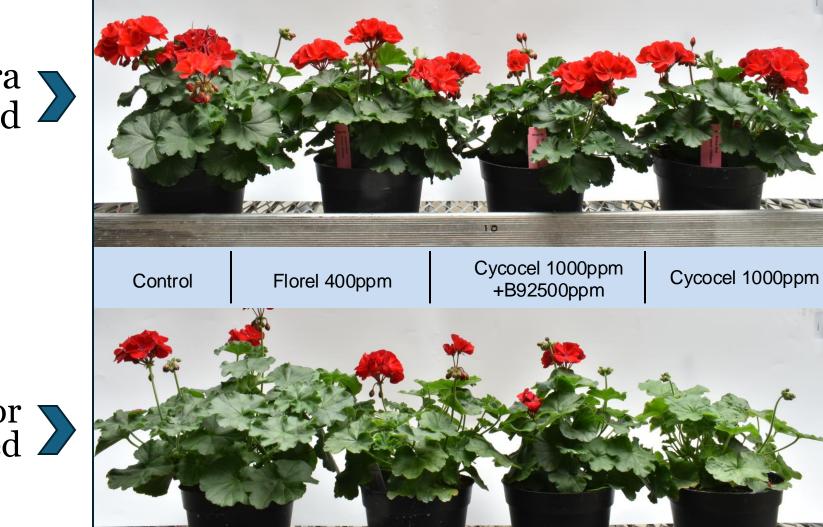

Purple Coming in 2026!



Watermelon



Fuchsia





Orange



Red



Dark Red Coming in 2026!



## Crop Culture

Spring 2024 West Chicago Grow Out:

- Trialed 3 different PGR applications:
  - Cycocel 1000ppm
  - Cycocel 1000ppm/B9 2500ppm
  - Florel 400ppm

Ball Flora Plant.

• End goal to determine best finishing recommendation



### Crop Culture

Spring 2024 West Chicago Grow Out:

- All colors were stuck week 50, transplanted week 2.
- Grown in a greenhouse environment with an ADT of 74.5F in a 6 inch pot.
- Solera is recommended for 4 to 8 inch pot sizes.
- A B9/Cycocel tank mix provided the most well branched, toned finished plants

Ball Flora Plant.



### **Competitor Comparison Trial - Orange**





Competitor Orange

Ball Flora Plant.

#### Competitor Comparison Trial - Red









### Key Takeaways



#### **Best PGR practices:**

- As with all Geraniums, early Florel sprays are necessary to create well-branched plants
- B9/Cycocel tank mix works best to control the habit and may be necessary to apply more than once when grown in warmer conditions.

Solera Geraniums can be grown alongside and treated the same as other Zonal or Interspecific Geraniums

# Thank You!

James Doukas Ball Floraplant & Selecta One NA Territory Manager & Technical Lead jdoukas@ballhort.com

#### Lauren Blume

Ball Floraplant & Selecta One NA Territory Manager & Technical Lead <u>lblume@ballhort.com</u>

#### www.BallFloraPlant.com