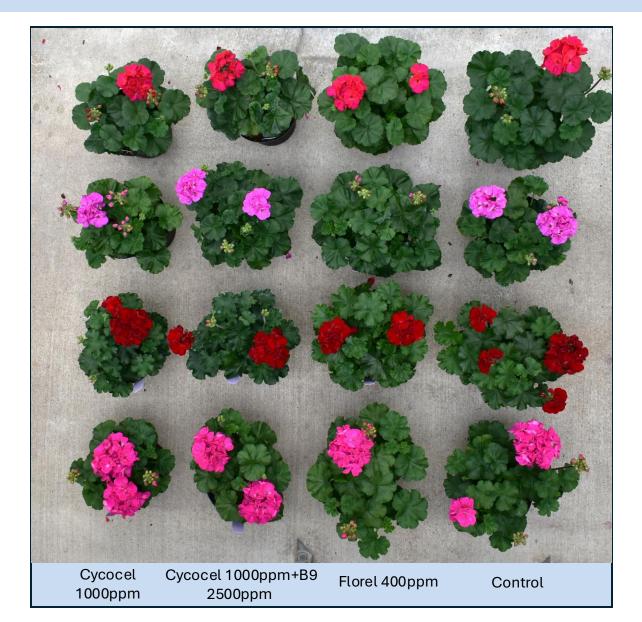

## Crop Culture

Spring 2024 West Chicago Grow Out:

- Trialed 3 different PGR applications:
  - Cycocel 1000ppm
  - Cycocel 1000ppm/B9 2500ppm
  - Florel 400ppm

Ball Flora Plant.

• End goal to determine best finishing recommendation

### Crop Culture

Spring 2024 West Chicago Grow Out:

- All colors were stuck week 50, transplanted week 2.
- Grown in a greenhouse environment with an ADT of 74.5F in a 6 inch pot.
- Solera is recommended for 4 to 8 inch pot sizes.
- A B9/Cycocel tank mix provided the most well branched, toned finished plants