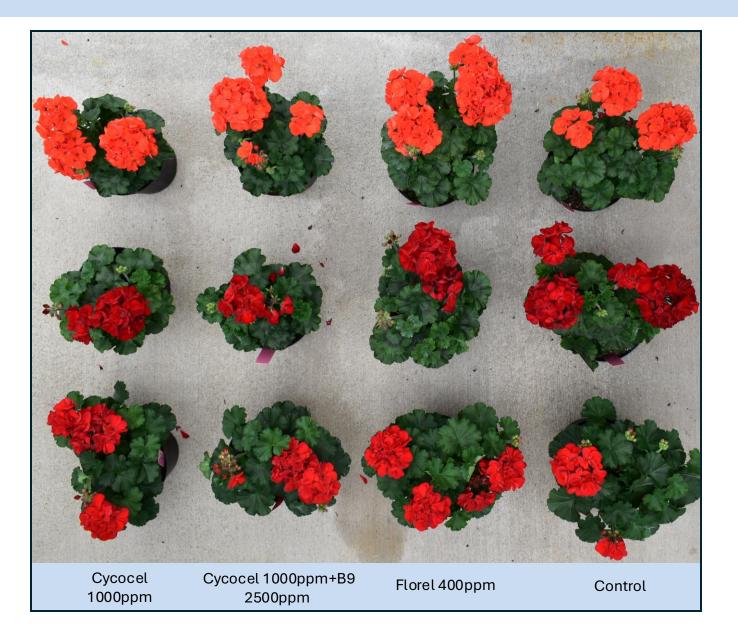

## Crop Culture

Spring 2024 West Chicago Grow Out:

- Trialed 3 different PGR applications:
  - Cycocel 1000ppm
  - Cycocel 1000ppm/B9 2500ppm
  - Florel 400ppm

Ball Flora Plant.

• End goal to determine best finishing recommendation

### Crop Culture

Spring 2024 West Chicago Grow Out:

- All colors were stuck week 50, transplanted week 2.
- Grown in a greenhouse environment with an ADT of 74.5F in a 6 inch pot.
- Solera is recommended for 4 to 8 inch pot sizes.
- A B9/Cycocel tank mix provided the most well branched, toned finished plants

#### **Best PGR practices:**

- As with all Geraniums, early Florel sprays are necessary to create well-branched plants
- B9/Cycocel tank mix works best to control the habit and may be necessary to apply more than once when grown in warmer conditions.