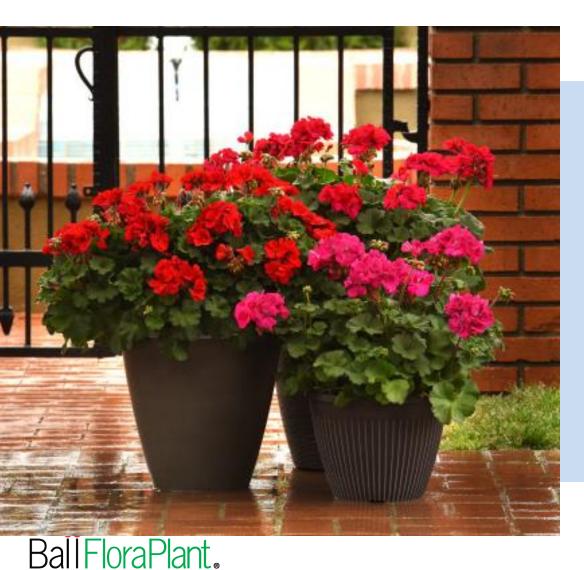

Watermelon



Fuchsia





Orange



Red



Dark Red Coming in 2026!



## Crop Culture

Spring 2024 West Chicago Grow Out:

- Trialed 3 different PGR applications:
  - Cycocel 1000ppm
  - Cycocel 1000ppm/B9 2500ppm
  - Florel 400ppm

Ball Flora Plant.

• End goal to determine best finishing recommendation



### Crop Culture

Spring 2024 West Chicago Grow Out:

- All colors were stuck week 50, transplanted week 2.
- Grown in a greenhouse environment with an ADT of 74.5F in a 6 inch pot.
- Solera is recommended for 4 to 8 inch pot sizes.
- A B9/Cycocel tank mix provided the most well branched, toned finished plants

Ball Flora Plant.



### **Competitor Comparison Trial - Orange**





Competitor Orange

Ball Flora Plant.

#### Competitor Comparison Trial - Red









### Key Takeaways



#### **Best PGR practices:**

- As with all Geraniums, early Florel sprays are necessary to create well-branched plants
- B9/Cycocel tank mix works best to control the habit and may be necessary to apply more than once when grown in warmer conditions.

Solera Geraniums can be grown alongside and treated the same as other Zonal or Interspecific Geraniums

# Thank You!

James Doukas Ball Floraplant & Selecta One NA Territory Manager & Technical Lead jdoukas@ballhort.com

#### Lauren Blume

Ball Floraplant & Selecta One NA Territory Manager & Technical Lead <u>lblume@ballhort.com</u>

#### www.BallFloraPlant.com