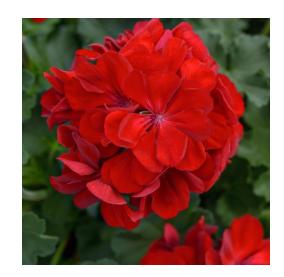

Best Practices & PGR Recommendations





Ball Flora Plant.

#### Solera Interspecific Geraniums

- Dark leaf, medium-sized mounded plants keep their blooms all season.
- Excellent garden performance in an easy-to-control, medium greenhouse habit.
- Interspecific breeding means great heat tolerance and longevity in the landscape and containers.
- Availability from our new state-of-the-art YecaFlora farm with trucking during peak to the U.S. border.





Lavender



Purple Coming in 2026!



Watermelon



Fuchsia





Orange



Red



Dark Red Coming in 2026!



## Crop Culture

Spring 2024 West Chicago Grow Out:

- Trialed 3 different PGR applications:
  - Cycocel 1000ppm
  - Cycocel 1000ppm/B9 2500ppm
  - Florel 400ppm

Ball Flora Plant.

• End goal to determine best finishing recommendation



### Crop Culture

Spring 2024 West Chicago Grow Out:

- All colors were stuck week 50, transplanted week 2.
- Grown in a greenhouse environment with an ADT of 74.5F in a 6 inch pot.
- Solera is recommended for 4 to 8 inch pot sizes.
- A B9/Cycocel tank mix provided the most well branched, toned finished plants

Ball Flora Plant.



### **Competitor Comparison Trial - Orange**





Competitor Orange

Ball Flora Plant.

#### Competitor Comparison Trial - Red









### Key Takeaways



#### **Best PGR practices:**

- As with