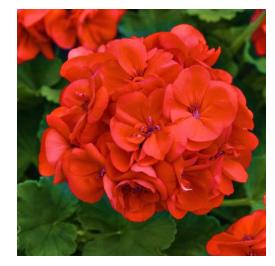

Best Practices & PGR Recommendations





Ball Flora Plant.

#### Solera Interspecific Geraniums

- Dark leaf, medium-sized mounded plants keep their blooms all season.
- Excellent garden performance in an easy-to-control, medium greenhouse habit.
- Interspecific breeding means great heat tolerance and longevity in the landscape and containers.
- Availability from our new state-of-the-art YecaFlora farm with trucking during peak to the U.S. border.





Lavender



Purple Coming in 2026!



Watermelon



Fuchsia





Orange



Red



Dark Red Coming in 2026!



## Crop Culture

Spring 2024 West Chicago Grow Out:

- Trialed 3 different PGR applications:
  - Cycocel 1000ppm
  - Cycocel 1000ppm/B9 2500ppm
  - Florel 400ppm

Ball Flora Plant.

• End goal to determine best finishing recommendation



### Crop Culture

Spring 2024 West Chicago Grow Out:

- All colors were stuck week 50, transplanted week 2.
- Grown in a greenhouse environment with an ADT of 74.5F in a 6 inch pot.
- Solera is recommended for 4 to 8 inch pot sizes.
- A B9/Cycocel tank mix provided the most well branched, toned finished plants

Ball Flora Plant.



### **Competitor Comparison Trial - Orange**





Competitor Orange

Ball Flora Plant.

#### Competitor Comparison Trial - Red









### Key Takeaways



#### **Best PGR practic