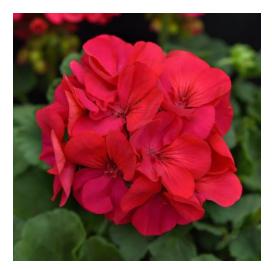

Best Practices & PGR Recommendations





Ball Flora Plant.

#### Solera Interspecific Geraniums

- Dark leaf, medium-sized mounded plants keep their blooms all season.
- Excellent garden performance in an easy-to-control, medium greenhouse habit.
- Interspecific breeding means great heat tolerance and longevity in the landscape and containers.
- Availability from our new state-of-the-art YecaFlora farm with trucking during peak to the U.S. border.





Lavender



Purple Coming in 2026!



Watermelon



Fuchsia





Orange



Red



Dark Red Coming in 2026!



## Crop Culture

Spring 2024 West Chicago Grow Out:

- Trialed 3 different PGR applications:
  - Cycocel 1000ppm
  - Cycocel 1000ppm/B9 2500ppm
  - Florel 400ppm

Ball Flora Plant.

• End goal to determine best finishing recommendation



### Crop Culture

Spring 2024 West Chicago Grow Out:

- All colors were stuck week 50, transplanted week 2.
- Grown in a greenhouse environment with an ADT of 74.5F in a 6 inch pot.
- Solera is recommended for 4 to 8 inch pot sizes.
- A B9/Cycocel tank mix provided the most well branched, toned finished plants

Ball Flora Plant.



### **Competitor Comparison Trial - Orange**





Competitor Orange

Ball Flora Plant.

#### Competitor Comparison Trial - Red









### Key Takeaways



#### **Bes