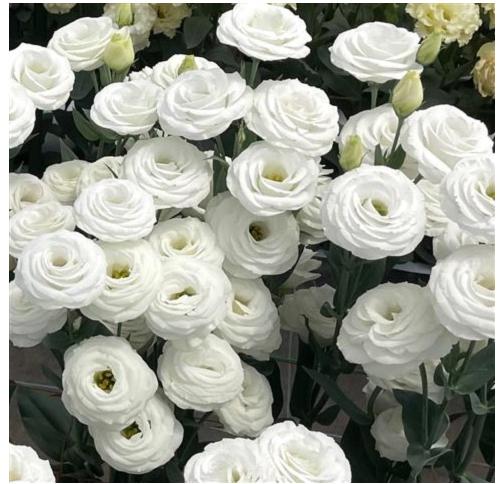

## Brought to you Exclusively by Ball CutFlowers

New Croma II Blue

New Croma II Pink

New Croma II White

- Three New additions to the Croma Series Group II White, Blue, and Pink.
  - Evenly matched to form a **STUNNING TRIO!**
  - Sturdy stems and thick petals ensure durability during handling and transport.