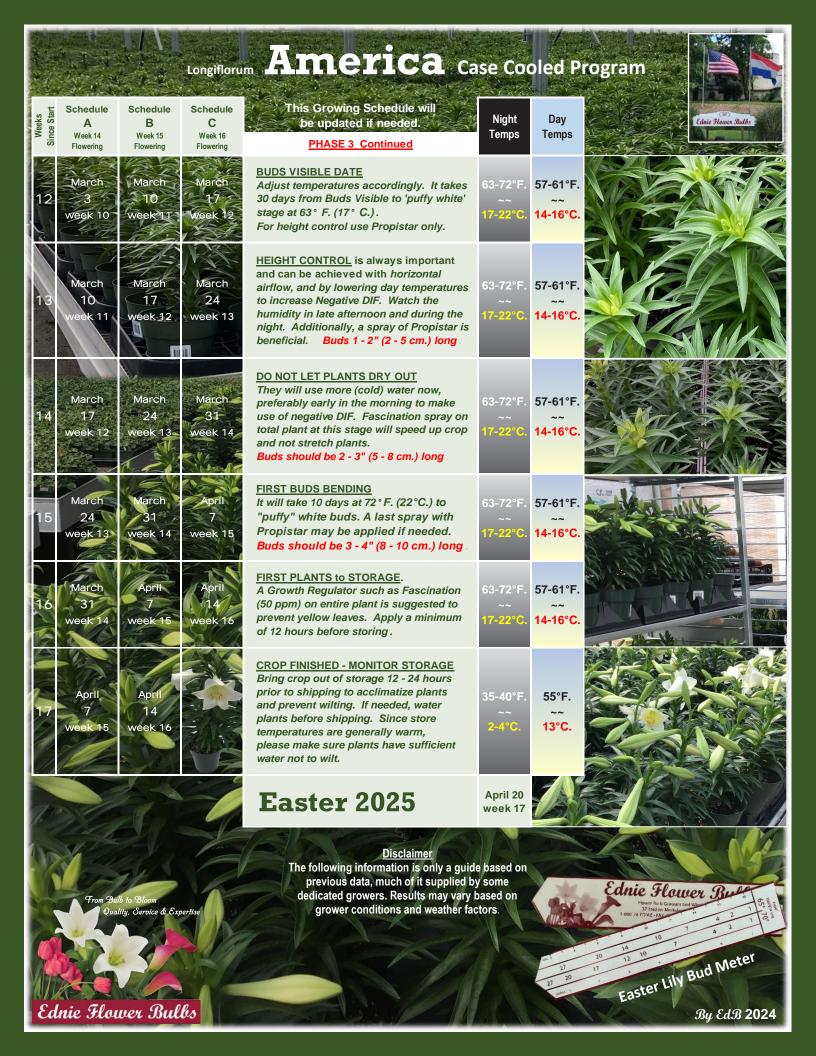

|                      | Long                                  | iflorum                               | Am                                    | erica case Cooled                                                                                                                                                                                                                                                     | Progra                     | am /                       |                   |
|----------------------|---------------------------------------|---------------------------------------|---------------------------------------|-----------------------------------------------------------------------------------------------------------------------------------------------------------------------------------------------------------------------------------------------------------------------|----------------------------|----------------------------|-------------------|
| Weeks<br>Since Start | Schedule<br>A<br>Week 14<br>Flowering | Schedule<br>B<br>Week 15<br>Flowering | Schedule<br>C<br>Week 16<br>Flowering | Crop 2024 - Easter 2025  PHASE 2 EMERGENCE to BUDS VISIBLE                                                                                                                                                                                                            | Night<br>Temps             | Day<br>Temps               | Ednie Hower Bulbs |
| 3                    | December<br>30<br>week 01             | January<br>6<br>week 02               | January<br>13<br>week 03              | SPROUTS start to EMERGE As soon as possible fertilize with 400-600 ppm Calcium Nitrate to "fatten" stem caliper.                                                                                                                                                      | 59-63°F.<br>~~<br>15-17°C. | 55-59°F.<br>~~<br>13-15°C. |                   |
| 4                    | Januáry<br>6<br>Week 02               | January<br>13<br>week 03              | January<br>20<br>week 04              | COMPLETE EMERGENCE Sprouts should be 1/2" to 1" (1-2 cm.). If soil is dry, feed with 400 ppm Calcium Nitrate again. Watch humidity; higher humidity will stretch plants.                                                                                              | 59-61°F.<br>~~<br>15-16°C. | 55-59°F.<br>~~<br>13-15°C. |                   |
| 5                    | January<br>13<br>week 03              | January<br>20<br>week 04              | January<br>27<br>week 05              | SPROUTS SHOULD be 1" (2.5 cm.) Lower humidity with horizontal airflow. Do not use growth regulators yet if possible. Check roots!                                                                                                                                     | 55-59°F.<br>~~<br>13-15°C. | 53-55°F.<br>~~<br>12-13°C. |                   |
| 6                    | January<br>20<br>week 04              | January<br>27<br>week 05              | February<br>3<br>week 06              | SPROUTS SHOULD be 1-1/2" (2.5- 4 cm.) Lower humidity with horizontal airflow. Do not use growth regulators yet if possible. Check roots!                                                                                                                              | 53-57°F.<br>~~<br>12-14°C. | 53-55°F.<br>~~<br>12-13°C. |                   |
|                      | January<br>27<br>week 05              | February<br>3<br>week 06              | February<br>10<br>week 07             | SPROUTS SHOULD be 2" (5 cm.) If possible, fertilize with Calcium Magnesium. Watch height, lower humdity, hold off one more week with growth regulators.                                                                                                               | 53-57°F.<br>~~<br>12-14°C. | 53-55°F.<br>~~<br>12-13°C. |                   |
| 8                    | February<br>3<br>week 06              | February<br>10<br>week 07             | February<br>17<br>week 08             | FLORAL INITIATION COMPLETED Check for developed stem roots. COUNT LEAVES. (Add 10 leaves to calculation to ensure B.V. date on time).                                                                                                                                 | 59-63°F.<br>~~<br>15-17°C. | 55-59°F.<br>~~<br>13-15°C. |                   |
| 9                    | February<br>10<br>week 07             | February<br>17<br>week 08             | February<br>24<br>week 09             | COUNT LEAVES AGAIN  Variation in leaf numbers depends on size of bulb; see instruction booklet. Check pH, salt levels and roots. A soil and leaf test is recommended to check for fertilizer absorption. Depending on total leaves of plant: 40 - 60 leaves to unfold | 59-63°F.<br>~~<br>15-17°C. | 55-59°F.<br>~~<br>13-15°C. |                   |
| 10                   | February<br>17<br>week 08             | February<br>24<br>week 09             | March<br>3<br>week 10                 | LOOK for TWISTING of LEAVES Top of the crown of the plant starts to twist, indicating that buds will soon be visible. Apply first application of growth regulators such as Fascination (5 or 10 ppm) to prevent yellow leaves.  27 - 40 leaves to unfold              | 63-68°F.<br>~~<br>17-20°C. | 57-61°F.<br>~~<br>14-16°C. |                   |
| 12                   | February<br>24<br>week 09             | March<br>3<br>week 10                 | March<br>10<br>week 11                | FIRST BUDS BECOME VISIBLE Remember horizontal air flow to reduce humidity. An additional drench with RootShield® WP+ Plus (3 oz./100 gallons) is strongly recommended to keep roots healthy to the very end.  13 - 20 leaves to unfold                                | 63-72°F.<br>~~<br>17-22°C. | 57-61°F.<br>~~<br>14-16°C. |                   |