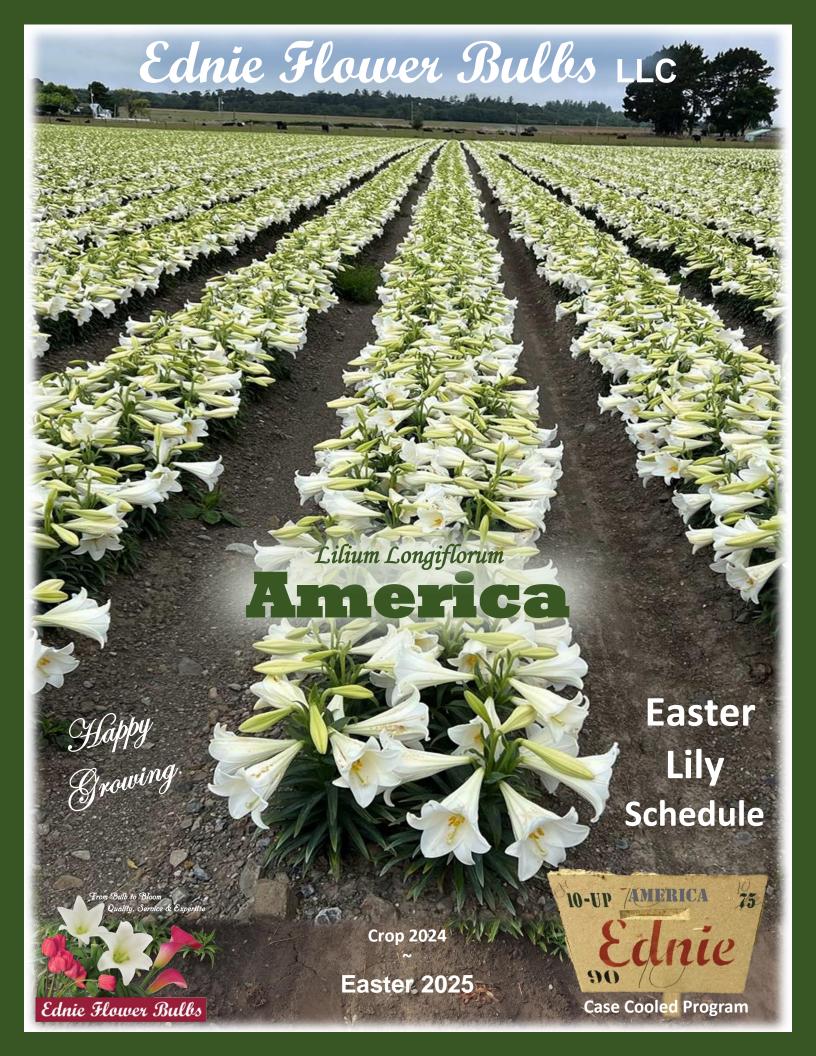

## Ednie Flower Bulbs LLC

- Easter 2025 is April 20. This is a Late Easter, very similar to 2019 and the same date as 2014.
- This year's crop seems active in development. The new roots are eager to take off. The scales indicate a good number of leaves which translates into a good bud count.